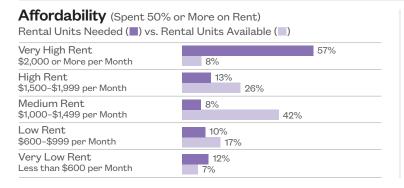

erty

## Families Entering Shelter Number of Families, FY 2014

29

Percent Change from FY 2013 to FY 2014

-8%

Borough Rank (Out of 14 CDs in Queens)



46



#### All Homeless Students, SY 2013-14

Number of Students

1,007

Percent Change from SY 2010-11

**28**%

## Borough Rank (Out of 14 CDs in Queens)

Citywide Rank (Out of 59 CDs in New York City)



#### Homeless Students That Are Doubled Up

Percent of Students

**68**%

Percent Change from SY 2010–11

### Homeless Students in Shelter

Percent of Students

24%

Percent Change from SY 2010–11

#### Homelessness and Poverty Among All Students, SY 2013-14



| Homeless                  | 4%  |
|---------------------------|-----|
| Housed,<br>Low Income     | 67% |
| Housed,<br>Not Low Income | 29% |

#### **Stability Indicators**





|             |                      | ,6                                                     |
|-------------|----------------------|--------------------------------------------------------|
| CD          | Queens               | NYC                                                    |
| 9%          | 8%                   | 8%                                                     |
|             |                      |                                                        |
| 30%         | 20%                  | 20%                                                    |
|             |                      |                                                        |
| 24%         | 26%                  | 32%                                                    |
| 5%          | 14%