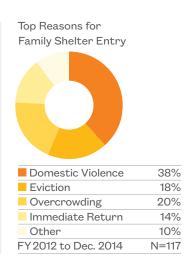

# On the Map: Community Snapshots Family Homelessness in Your Community

## Fresh Meadows/Briarwood

Queens Community District 8



#### Homelessness and Poverty

## Families Entering Shelter Number of Families, FY 2014

29

Percent Change from FY 2013 to FY 2014

-8%

Borough Rank (Out of 14 CDs in Queens)



46



#### All Homeless Students, SY 2013-14

Number of Students

1,007

Percent Change from SY 2010-11

**28**%

## Borough Rank (Out of 14 CDs in Queens)

Citywide Rank (Out of 59 CDs in New York City)



#### Homeless Students That Are Doubled Up

Percent of Students

**68**%

Percent Change from SY 2010–11

### Homeless Students in Shelter

Percent of Students

24%

Percent Change from SY 2010–11

#### Homelessness and Poverty Among All Students, SY 2013-14



| Homeless                  | 4%  |
|---------------------------|-----|
| Housed,<br>Low Income     | 67% |
| Housed,<br>Not Low Income | 29% |

#### **Stability Indicators**





|             |                      | ,6                                                     |
|-------------|----------------------|---------------------