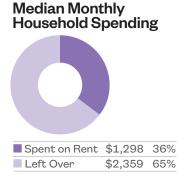

#### **Stability Indicators**

|             |                      | ,6                                                     |
|-------------|----------------------|--------------------------------------------------------|
| CD          | Queens               | NYC                                                    |
| 9%          | 8%                   | 8%                                                     |
|             |                      |                                                        |
| 30%         | 20%                  | 20%                                                    |
|             |                      |                                                        |
| 24%         | 26%                  | 32%                                                    |
| 5%          | 14%                  | 17%                                                    |
| 55,324      | \$57,241             | \$52,996                                               |
| <b>37</b> % | 32%                  | 29%                                                    |
| 2%          | 13%                  | 11%                                                    |
| 3           | % 0% 4% 5% 55,324 7% | % 8%  0% 20%  4% 26%  5% 14%  555,324 \$57,241  7% 32% |