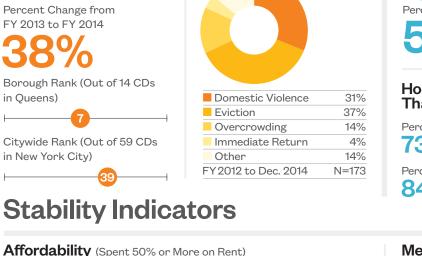

## **Families Entering Shelter**

Number of Families, FY 2014

Borough Rank (Out of 14 CDs

Citywide Rank (Out of 59 CDs

Percent Change from

FY 2013 to FY 2014

in Queens)

in New York City)

## **Stability Indicators**

Rental Units Needed (
) vs. Rental Units Available (
)

5%

6%

4%

12%

11%

12%

13%

24%

59%

54%

|                             |             |          | ,6       |
|-----------------------------|-------------|----------|----------|
|                             | CD          | Queens   | NYC      |
| Unemployment                | 7%          | 8%       | 8%       |
| Adults with Less than a     |             |          |          |
| High School Degree          | 23%         | 20%      | 20%      |
| People Living Below 150% of |             |          |          |
| Federal Poverty Level       | <b>23</b> % | 26%      | 32%      |
| Food Insecure               | <b>12</b> % | 14%      | 17%      |
| Median Household Income     | \$63,660    | \$57,241 | \$52,996 |
| Severely Rent Burdened      | <b>29</b> % | 32%      | 29%      |
| Overcrowded                 | <b>7</b> %  | 13%      | 11%      |