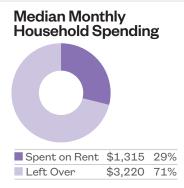

## **Stability Indicators**

Rental Units Needed (
) vs. Rental Units Available (
)

5%

6%

4%

12%

11%

12%

13%

24%

59%

54%

|                             |             |          | ,6       |
|-----------------------------|-------------|----------|----------|
|                             | CD          | Queens   | NYC      |
| Unemployment                | 7%          | 8%       | 8%       |
| Adults with Less than a     |             |          |          |
| High School Degree          | 23%         | 20%      | 20%      |
| People Living Below 150% of |             |          |          |
| Federal Poverty Level       | <b>23</b> % | 26%      | 32%      |
| Food Insecure               | <b>12</b> % | 14%      | 17%      |
| Median Household Income     | \$63,660    | \$57,241 | \$52,996 |
| Severely Rent Burdened      | <b>29</b> % | 32%      | 29%      |
| Overcrowded                 | <b>7</b> %  | 13%      | 11%      |