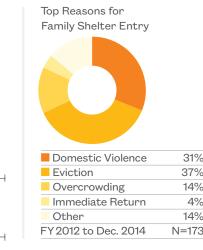

## **Families Entering Shelter**

Number of Families, FY 2014

Borough Rank (Out of 14 CDs

Citywide Rank (Out of 59 CDs

Percent Change from

FY 2013 to FY 2014

in Queens)

in New York City)