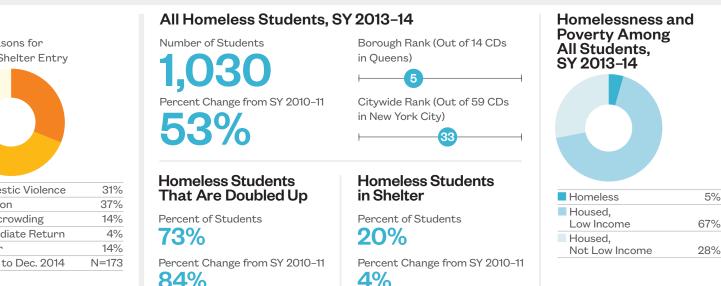

Food Insecure               | <b>12</b> % | 14%      | 17%      |
| Median Household Income     | \$63,660    | \$57,241 | \$52,996 |
| Severely Rent Burdened      | <b>29</b> % | 32%      | 29%      |
| Overcrowded                 | <b>7</b> %  | 13%      | 11%      |

ICPH Institute for Children, Poverty & Homelessness

www.ICPHusa.org

ICPH is an independent, New York City-based public policy organization that works on the issues of poverty and family homelessness. Visit our website or email info@ICPHusa.org.

Note: Some percentages do not add up to 100% due to rounding. For detailed Sources & Data Notes please go to "On the Map: Community Snapshots, Family Homelessness in Your Community" in the Publications section of our website at www.icphusa.org and download Sources & Data Notes.





4%