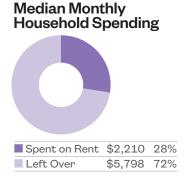

## **Stability Indicators**

|                             | 1           | 1         |          |
|-----------------------------|-------------|-----------|----------|
|                             | •           |           | 1        |
|                             | CD          | Manhattan | NYC      |
| Unemployment                | 4%          | 7%        | 8%       |
| Adults with Less than a     |             |           |          |
| High School Degree          | <b>25</b> % | 13%       | 20%      |
| People Living Below 150% of |             |           |          |
| Federal Poverty Level       | 13%         | 26%       | 32%      |
| Food Insecure               | <b>12</b> % | 16%       | 17%      |
| Median Household Income     | \$105,625   | \$76,089  | \$52,996 |
| Severely Rent Burdened      | 18%         | 22%       | 29%      |
| Overcrowded                 | 3%          | 6%        | 11%      |
|                             |             |           |          |