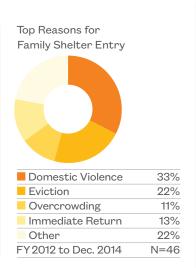

## On the Map: Community Snapshots Family Homelessness in Your Community

# Murray Hill/Stuyvesant

Manhattan Community District 6



### Homelessness and Poverty

#### **Families Entering Shelter**

Number of Families, FY 2014

Percent Change from FY 2013 to FY 2014

Borough Rank (Out of 12 CDs in Manhattan)



Citywide Rank (Out of 59 CDs in New York City)





#### All Homeless Students, SY 2013-14

Number of Students

Percent Change from SY 2010-11

#### Borough Rank (Out of 12 CDs in Manhattan)

Citywide Rank (Out of 59 CDs in New York City)

#### **Homeless Students** That Are Doubled Up

Percent of Students

**57%** 

Percent Change from SY 2010-11

#### **Homeless Students** in Shelter

Percent of Students

31%

Percent Change from SY 2010-11

#### Homelessness and **Poverty Among** All Students. SY 2013-14



| Homeless                  | 5%  |
|---------------------------|-----|
| Housed,<br>Low Income     | 54% |
| Housed,<br>Not Low Income | 41% |

## **Stability Indicators**





|                             | 1           | 1         |          |
|-----------------------------|-------------|-----------|----------|
|