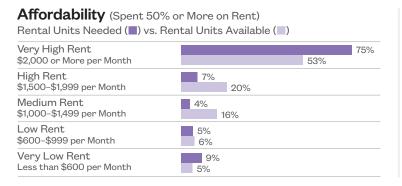

## **Stability Indicators**

|                             | 1           | 1         |          |
|-----------------------------|-------------|-----------|----------|
|                             | •           |           | 1        |
|                             | CD          | Manhattan | NYC      |
| Unemployment                | 4%          | 7%        | 8%       |
| Adults with Less than a     |             |           |          |
| High School Degree          | <b>25</b> % | 13%       | 20%      |
| People Living Below 150% of |             |           |          |
| Federal Poverty Level       | 13%         | 26%       | 32%      |
| Food Insecure               | <b>12</b> % | 16%       | 17%      |
| Median Household Income     | \$105,625   | \$76,089  | \$52,996 |
| Severely Rent Burdened      | 18%         | 22%       | 29%      |
| Overcrowded                 | 3%          | 6%        | 11%      |
|                             |             |           |          |