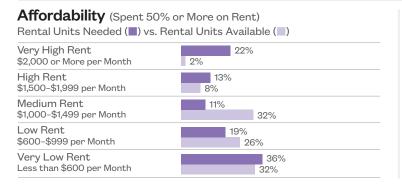

FY 2014

Percent Change from FY 2013 to FY 2014

**-21**%

Borough Rank (Out of 12 CDs in the Bronx)

\_\_\_\_\_5

Citywide Rank (Out of 59 CDs in New York City)





#### All Homeless Students, SY 2013-14

Number of Students

2,935

Percent Change from SY 2010-11

**47**%

Borough Rank (Out of 12 CDs in the Bronx)

\_5

Citywide Rank (Out of 59 CDs in New York City)

**⊢** 5

#### Homeless Students That Are Doubled Up

Percent of Students

44%

Percent Change from SY 2010-11 **126%** 

## Homeless Students in Shelter

Percent of Students

**50**%

Percent Change from SY 2010-11 24%

#### Homelessness and Poverty Among All Students, SY 2013-14



| Homeless                  | 14% |
|---------------------------|-----|
| Housed,<br>Low Income     | 75% |
| Housed,<br>Not Low Income | 10% |





|                             | 4           | A. C.    | ,6       |
|-----------------------------|-------------|----------|----------|
|                             | CD          | Borough  | NYC      |
| Unemployment                | 14%         | 12%      | 8%       |
| Adults with Less than a     |             |          |          |
| High School Degree          | 38%         | 30%      | 20%      |
| People Living Below 150% of |             |          |          |
| Federal Poverty Level       | <b>63</b> % | 46%      | 32%      |
| Food Insecure               | 27%         | 22%      | 17%      |
| Median Household Income     | \$22,041    | \$33,712 | \$52,996 |
| Severely Rent Burdened      | 36%         | 35%      | 29%      |
| Overcrowded                 | 11%         | 12