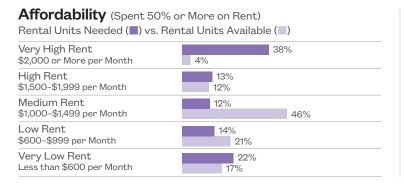

|                             |             | ALC:     |          |
|-----------------------------|-------------|----------|----------|
|                             | CD          | Borough  | NYC      |
| Unemployment                | 11%         | 12%      | 8%       |
| Adults with Less than a     |             |          |          |
| High School Degree          | 40%         | 30%      | 20%      |
| People Living Below 150% of |             |          |          |
| Federal Poverty Level       | <b>62</b> % | 46%      | 32%      |
| Food Insecure               | 26%         | 22%      | 17%      |
| Median Household Income     | \$21,116    | \$33,712 | \$52,996 |
| Severely Rent Burdened      | 34%         | 35%      | 29%      |
| Overcrowded                 | 12%         | 12%      | 11%      |