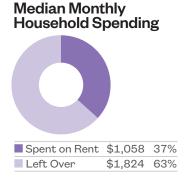

*

Number of Families, FY 2014

Percent Change from FY 2013 to FY 2014

**-6**%

Borough Rank (Out of 12 CDs in the Bronx)

Citywide Rank (Out of 59 CDs in New York City)





#### All Homeless Students, SY 2013-14

Number of Students

3,269

Percent Change from SY 2010-11

**57**%

Borough Rank (Out of 12 CDs in the Bronx)

\_\_\_\_\_3

Citywide Rank (Out of 59 CDs in New York City)

H 3

#### Homeless Students That Are Doubled Up

Percent of Students 72%

Percent Change from SY 2010-11

## Homeless Students in Shelter

Percent of Students

**24**%

Percent Change from SY 2010-11

#### Homelessness and Poverty Among All Students, SY 2013-14



| Homeless                  | 15% |
|---------------------------|-----|
| Housed,<br>Low Income     | 68% |
| Housed,<br>Not Low Income | 17% |





|                             | 3.00        | A. P.    | ,6       |
|-----------------------------|-------------|----------|----------|
|                             | CD          | Borough  | NYC      |
| Unemployment                | 14%         | 9%       | 8%       |
| Adults with Less than a     |             |          |          |
| High School Degree          | <b>33</b> % | 30%      | 20%      |
| People Living Below 150% of |             |          |          |
| Federal Poverty Level       | 45%         | 46%      | 32%      |
| Food Insecure               | 22%         | 22%      | 17%      |
| Median Household Income     | \$35,495    | \$33,712 | \$52,996 |
| Severely Rent Burdened      | 36%         | 35%      | 29%      |
| Overcrowded                 | 16%         | 12%