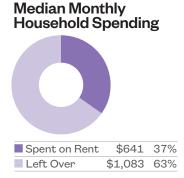

#### Homelessness and Poverty Among All Students, SY 2013-14

| Homeless                  | 14% |
|---------------------------|-----|
| Housed,<br>Low Income     | 77% |
| Housed,<br>Not Low Income | 9%  |