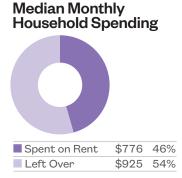

ter**

Number of Families, FY 2014
428

Percent Change from FY 2013 to FY 2014

-6%

Borough Rank (Out of 12 CDs in the Bronx)



Citywide Rank (Out of 59 CDs in New York City)





#### All Homeless Students, SY 2013-14

Number of Students

3,628

Percent Change from SY 2010-11

44%

Borough Rank (Out of 12 CDs in the Bronx)



Citywide Rank (Out of 59 CDs in New York City)



#### Homeless Students That Are Doubled Up

Percent of Students

66%

Percent Change from SY 2010-11

**67**%

## Homeless Students

Percent of Students

in Shelter

30%

Percent Change from SY 2010-11

24%

#### Homelessness and Poverty Among All Students, SY 2013-14



| Homeless                  | 21% |
|---------------------------|-----|
| Housed,<br>Low Income     | 72% |
| Housed,<br>Not Low Income | 7%  |





|                             |             | A STATE OF THE STA | ,6       |
|-----------------------------|-------------|---------------------------------------------------------------------------------------------------------------------------------------------------------------------------------------------------------------------------------------------------------------------------------------------------------------------------------------------------------------------------------------------------------------------------------------------------------------------------------------------------------------------------------------------------------------------------------------------------------------------------------------------------------------------------------------------------