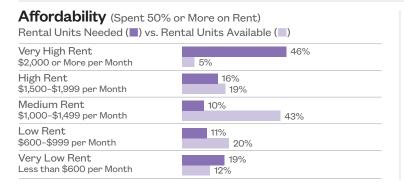

Shelter**

Number of Families, FY 2014

Percent Change from FY 2013 to FY 2014

**-4**%

Borough Rank (Out of 12 CDs in the Bronx)

Citywide Rank (Out of 59 CDs in New York City)





#### All Homeless Students, SY 2013-14

Number of Students

1,569

Percent Change from SY 2010-11

**24**%

Borough Rank (Out of 12 CDs in the Bronx)

Citywide Rank (Out of 59 CDs in New York City)

**—17** 

#### Homeless Students That Are Doubled Up

Percent of Students

**52**%

Percent Change from SY 2010–11

## Homeless Students in Shelter

Percent of Students

39%

Percent Change from SY 2010-11

#### Homelessness and Poverty Among All Students, SY 2013-14



| Homeless                  | 10% |
|---------------------------|-----|
| Housed,<br>Low Income     | 72% |
| Housed,<br>Not Low Income | 18% |





| CD       | Borough                                     | NYC                                                            |
|----------|---------------------------------------------|----------------------------------------------------------------|
| 14%      | 12%                                         | 8%                                                             |
|          |                                             |                                                                |
| 20%      | 30%                                         | 20%                                                            |
|          |                                             |                                                                |
| 30%      | 46%