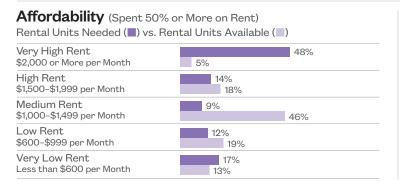

Entering Shelter**

Number of Families, FY 2014

Percent Change from FY 2013 to FY 2014

-3%

Borough Rank (Out of 12 CDs in the Bronx)



Citywide Rank (Out of 59 CDs in New York City)





#### All Homeless Students, SY 2013-14

Number of Students

1,300

Percent Change from SY 2010-11

**49**%

Borough Rank (Out of 12 CDs in the Bronx)

Citywide Rank (Out of 59 CDs in New York City)

\_\_\_\_\_21

#### Homeless Students That Are Doubled Up

Percent of Students

**60**%

Percent Change from SY 2010-11 130%

## Homeless Students in Shelter

Percent of Students

32%

Percent Change from SY 2010-11

#### Homelessness and Poverty Among All Students, SY 2013-14



| Homeless              | 8%  |
|-----------------------|-----|
| Housed,<br>Low Income | 65% |
| Not Low Income        | 26% |





|                             |          | A. P.    |          |
|-----------------------------|----------|----------|----------|
|                             | CD       | Borough  | NYC      |
| Unemployment                | 11%      | 12%      | 8%       |
| Adults with Less than a     |          |          |          |
| High School Degree          | 23%      | 30%      | 20%      |
| People Living Below 150% of |          |          |          |
| Federal Poverty Level       | 31%      | 46%      | 32%      |
| Food Insecure               | 18%      | 22%      | 17%      |
| Median Household Income     | \$47,910 | \$33,712 | \$52,996 |
| Severely Rent Burdened      | 31%      | 35%      | 29%      |
| Overcrowded                 | 11%      | 12%      | 11%      |



## Williamsbr