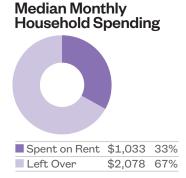

ntering Shelter**

Number of Families, FY 2014

Percent Change from FY 2013 to FY 2014

-3%

Borough Rank (Out of 12 CDs in the Bronx)



Citywide Rank (Out of 59 CDs in New York City)





#### All Homeless Students, SY 2013-14

Number of Students

1,300

Percent Change from SY 2010-11

**49**%

Borough Rank (Out of 12 CDs in the Bronx)

Citywide Rank (Out of 59 CDs in New York City)

\_\_\_\_\_21

#### Homeless Students That Are Doubled Up

Percent of Students

**60**%

Percent Change from SY 2010-11 130%

## Homeless Students in Shelter

Percent of Students

32%

Percent Change from SY 2010-11

#### Homelessness and Poverty Among All Students, SY 2013-14



| Homeless              | 8%  |
|-----------------------|-----|
| Housed,<br>Low Income | 65% |
| Not Low Income        | 26% |





|                             |          | A. P.    |          |
|-----------------------------|----------|----------|----------|
|                             | CD       | Borough  | NYC      |
| Unemployment                | 11%      | 12%      | 8%       |
| Adults with Less than a     |          |          |          |
| High School Degree          | 23%      | 30%      | 20%      |
| People Living Below 150% of |          |          |          |
| Federal Poverty Level       | 31%      | 46%      | 32%      |
| Food Insecure               | 18%      | 22%      | 17%      |
| Median Household Income     | \$47,910 | \$33,712 | \$52,996 |
| Severely Rent Burdened      | 31%      | 35%      | 29%      |
| Overcrowded                 | 11%      | 12%      | 11%      |



## Williamsbrid