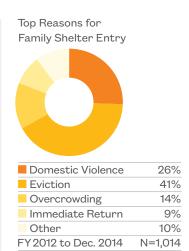

|          |          |
| High School Degree          | 38%         | 30%      | 20%      |
| People Living Below 150% of |             |          |          |
| Federal Poverty Level       | <b>63</b> % | 46%      | 32%      |
| Food Insecure               | 27%         | 22%      | 17%      |
| Median Household Income     | \$22,041    | \$33,712 | \$52,996 |
| Severely Rent Burdened      | 36%         | 35%      | 29%      |
| Overcrowded                 | 11%         | 12%      | 11%      |



## **Bedford Park**

Bronx Community District 7



## Homelessness and Poverty

#### **Families Entering Shelter**

Number of Families, FY 2014

Percent Change from FY 2013 to FY 2014

**-6**%

Borough Rank (Out of 12 CDs in the Bronx)

Citywide Rank (Out of 59 CDs in New York City)





#### All Homeless Students, SY 2013-14

Number of Students

3,269

Percent Change from SY 2010-11

**57**%

Borough Rank (Out of 12 CDs in the Bronx)

\_\_\_\_\_3

Citywide Rank (Out of 59 CDs in New York City)

H 3

#### Homeless Students That Are Doubled Up

Percent of Students 72%

Percent Change from SY 2010-11

## Homeless Students in Shelter

Percent of Students

**24**%

Percent Change from SY 2010-11

#### Homelessness and Poverty Among All Students, SY 2013-14



| Homeless                  | 15% |
|---------------------------|-----|
| Housed,<br>Low Income     | 68% |
| Housed,<br>Not Low Income | 17% |





|                             | 3.00        | A. P.    | ,6       |
|-----------------------------|-------------|----------|----------|
|                             | CD