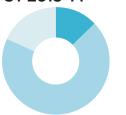

#### Homelessness and Poverty Among All Students, SY 2013-14

| Homeless                  | 14% |
|---------------------------|-----|
| Housed,<br>Low Income     | 77% |
| Housed,<br>Not Low Income | 9%  |