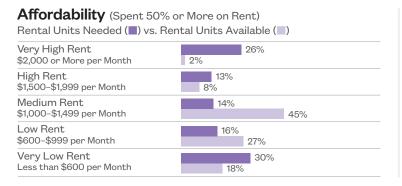

ter**

Number of Families, FY 2014

Percent Change from FY 2013 to FY 2014

**-20**%

Borough Rank (Out of 12 CDs in the Bronx)



Citywide Rank (Out of 59 CDs in New York City)





#### All Homeless Students, SY 2013-14

Number of Students

4,102

Percent Change from SY 2010-11

**48**%

Borough Rank (Out of 12 CDs in the Bronx)

Citywide Rank (Out of 59 CDs in New York City)

1

#### Homeless Students That Are Doubled Up

Percent of Students

**49**%

Percent Change from SY 2010–11 **79%** 

## Homeless Students in Shelter

Percent of Students

45%

Percent Change from SY 2010–11

#### Homelessness and Poverty Among All Students, SY 2013-14



| Homeless                  | 19% |
|---------------------------|-----|
| Housed,<br>Low Income     | 72% |
| Housed,<br>Not Low Income | 9%  |





|                             |             | A STATE OF THE STA |          |
|-----------------------------|-------------|-------------------------------------------------------------------------------------------------------------------------------------------------------------------------------------------------------------------------------------------------------------------------------------------------------------------------------------------------------------------------------------------------------------------------------------------------------------------------------------------------------------------------------------------------------------------------------------------------------------------------------------------------------------------------------------------------