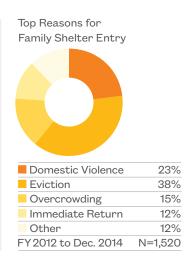

| 11%      |



## **University Heights**

Bronx Community District 5



## Homelessness and Poverty

#### **Families Entering Shelter**

Number of Families, FY 2014
428

Percent Change from FY 2013 to FY 2014

-6%

Borough Rank (Out of 12 CDs in the Bronx)



Citywide Rank (Out of 59 CDs in New York City)





#### All Homeless Students, SY 2013-14

Number of Students

3,628

Percent Change from SY 2010-11

44%

Borough Rank (Out of 12 CDs in the Bronx)



Citywide Rank (Out of 59 CDs in New York City)



#### Homeless Students That Are Doubled Up

Percent of Students

66%

Percent Change from SY 2010-11

**67**%

## Homeless Students

Percent of Students

in Shelter

30%

Percent Change from SY 2010-11

24%

#### Homelessness and Poverty Among All Students, SY 2013-14



| Homeless                  | 21% |
|---------------------------|-----|
| Housed,<br>Low Income     | 72% |
| Housed,<br>Not Low Income | 7%  |





|                             |             | A STATE OF THE STA | ,6       |
|-----------------------------|-------------|-------------------------------------------------------