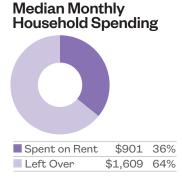

|                             |             | ALC:     |          |
|-----------------------------|-------------|----------|----------|
|                             | CD          | Borough  | NYC      |
| Unemployment                | 11%         | 12%      | 8%       |
| Adults with Less than a     |             |          |          |
| High School Degree          | 40%         | 30%      | 20%      |
| People Living Below 150% of |             |          |          |
| Federal Poverty Level       | <b>62</b> % | 46%      | 32%      |
| Food Insecure               | 26%         | 22%      | 17%      |
| Median Household Income     | \$21,116    | \$33,712 | \$52,996 |
| Severely Rent Burdened      | 34%         | 35%      | 29%      |
| Overcrowded                 | 12%         | 12%      | 11%      |