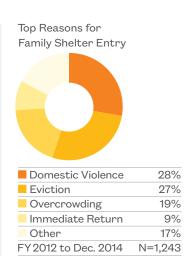

## **Mott Haven**

## **Bronx Community District 1**



### **Homelessness and Poverty**

#### **Families Entering Shelter**

Number of Families, FY 2014

Percent Change from FY 2013 to FY 2014

13%

Borough Rank (Out of 12 CDs in the Bronx)



Citywide Rank (Out of 59 CDs in New York City)





#### All Homeless Students, SY 2013-14

Number of Students

2,693

Percent Change from SY 2010-11

**32**%

## Borough Rank (Out of 12 CDs in the Bronx)

Citywide Rank (Out of 59 CDs in New York City)



#### Homeless Students That Are Doubled Up

Percent of Students

44%

Percent Change from SY 2010–11

## Homeless Students in Shelter

Percent of Students

45%

Percent Change from SY 2010-11

#### Homelessness and Poverty Among All Students, SY 2013-14



| Homeless                  | 14% |
|---------------------------|-----|
| Housed,<br>Low Income     | 77% |
| Housed,<br>Not Low Income | 9%  |





|                             |             | ALC:     |          |
|-----------------------------|-------------|----------|----------|
|                             | CD          | Boroug