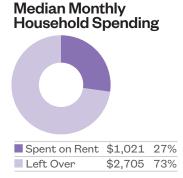

Entering Shelter**

Number of Families, FY 2014

Percent Change from FY 2013 to FY 2014

**-9**%

Borough Rank (Out of 12 CDs in the Bronx)

Citywide Rank (Out of 59 CDs in New York City)

\_33\_



#### All Homeless Students, SY 2013-14

Number of Students

1,024

Percent Change from SY 2010-11

17%

Borough Rank (Out of 12 CDs in the Bronx)

Citywide Rank (Out of 59 CDs in New York City)

34

#### Homeless Students That Are Doubled Up

Percent of Students

49%

Percent Change from SY 2010–11

## Homeless Students in Shelter

Percent of Students

**37**%

Percent Change from SY 2010-11

**-18**%

#### Homelessness and Poverty Among All Students, SY 2013-14



| Homeless              | 6%  |
|-----------------------|-----|
| Housed,<br>Low Income | 66% |
| Not Low Income        | 28% |





|                             |            | A STATE  | ,6       |
|-----------------------------|------------|----------|----------|
|                             | CD         | Borough  | NYC      |
| Unemployment                | <b>7</b> % | 12%      | 8%       |
| Adults with Less than a     |            |          |          |
| High School Degree          | 17%        | 30%      | 20%      |
| People Living Below 150% of |            |          |          |
| Federal Poverty Level       | 24%        | 46%      | 32%      |
| Food Insecure               | 15%        | 22%      | 17%      |
| Median Household Income     | \$54,962   | \$33,712 | \$52,996 |
| Severely Rent Burdened      | 21%        | 35%      | 29%      |
| Overcrowded                 | <b>7</b> % | 12%      | 11%