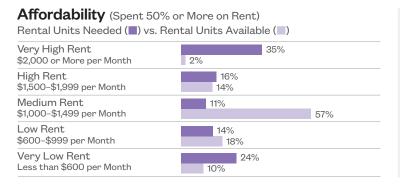

r**

Number of Families, FY 2014

Percent Change from FY 2013 to FY 2014

**-6**%

Borough Rank (Out of 12 CDs in the Bronx)

Citywide Rank (Out of 59 CDs in New York City)





#### All Homeless Students, SY 2013-14

Number of Students

3,269

Percent Change from SY 2010-11

**57**%

Borough Rank (Out of 12 CDs in the Bronx)

\_\_\_\_\_3

Citywide Rank (Out of 59 CDs in New York City)

H 3

#### Homeless Students That Are Doubled Up

Percent of Students 72%

Percent Change from SY 2010-11

## Homeless Students in Shelter

Percent of Students

**24**%

Percent Change from SY 2010-11

#### Homelessness and Poverty Among All Students, SY 2013-14



| Homeless                  | 15% |
|---------------------------|-----|
| Housed,<br>Low Income     | 68% |
| Housed,<br>Not Low Income | 17% |





|                             | 3.00        | A. P.    | ,6       |
|-----------------------------|-------------|----------|----------|
|                             | CD          | Borough  | NYC      |
| Unemployment                | 14%         | 9%       | 8%       |
| Adults with Less than a     |             |          |          |
| High School Degree          | <b>33</b> % | 30%      | 20%      |
| People Living Below 150% of |             |          |          |
| Federal Poverty Level       | 45%         | 46%      | 32%      |
| Food Insecure               | 22%         | 22%      | 17%      |
| Median Household Income     | \$35,495    | \$33,712 | \$52,996 |
| Severely Rent Burdened      | 36%         | 35%      | 29%      |
| Overcrowded                 | 16%         | 12