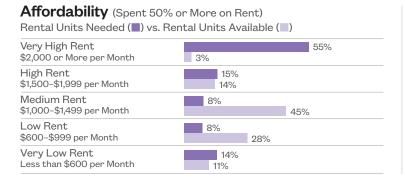

s Entering Shelter**

Number of Families, FY 2014

Percent Change from FY 2013 to FY 2014

**-9**%

Borough Rank (Out of 12 CDs in the Bronx)

Citywide Rank (Out of 59 CDs in New York City)

\_33\_



#### All Homeless Students, SY 2013-14

Number of Students

1,024

Percent Change from SY 2010-11

17%

Borough Rank (Out of 12 CDs in the Bronx)

Citywide Rank (Out of 59 CDs in New York City)

34

#### Homeless Students That Are Doubled Up

Percent of Students

49%

Percent Change from SY 2010–11

## Homeless Students in Shelter

Percent of Students

**37**%

Percent Change from SY 2010-11

**-18**%

#### Homelessness and Poverty Among All Students, SY 2013-14



| Homeless              | 6%  |
|-----------------------|-----|
| Housed,<br>Low Income | 66% |
| Not Low Income        | 28% |





|                             |            | A STATE  | ,6       |
|-----------------------------|------------|----------|----------|
|                             | CD         | Borough  | NYC      |
| Unemployment                | <b>7</b> % | 12%      | 8%       |
| Adults with Less than a     |            |          |          |
| High School Degree          | 17%        | 30%      | 20%      |
| People Living Below 150% of |            |          |          |
| Federal Poverty Level       | 24%        | 46%      | 32%      |
| Food Insecure               | 15%        | 22%      | 17%      |
| Median Household Income     | \$54,962   | \$33,712 | \$52,996 |
| Severely Rent Burdened      | 21%        | 35%      | 29%      |
| Overcrowded                 | <b>7</b> % | 12%      | 11%