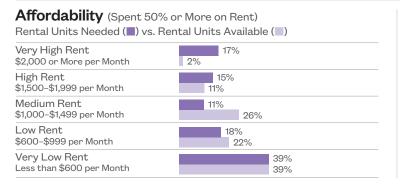

es Entering Shelter**

Number of Families, FY 2014

Percent Change from FY 2013 to FY 2014

13%

Borough Rank (Out of 12 CDs in the Bronx)



Citywide Rank (Out of 59 CDs in New York City)





#### All Homeless Students, SY 2013-14

Number of Students

2,693

Percent Change from SY 2010-11

**32**%

## Borough Rank (Out of 12 CDs in the Bronx)

Citywide Rank (Out of 59 CDs in New York City)



#### Homeless Students That Are Doubled Up

Percent of Students

44%

Percent Change from SY 2010–11

## Homeless Students in Shelter

Percent of Students

45%

Percent Change from SY 2010-11

#### Homelessness and Poverty Among All Students, SY 2013-14



| Homeless                  | 14% |
|---------------------------|-----|
| Housed,<br>Low Income     | 77% |
| Housed,<br>Not Low Income | 9%  |





|                             |             | ALC:     |          |
|-----------------------------|-------------|----------|----------|
|                             | CD          | Borough  | NYC      |
| Unemployment                | 11%         | 12%      | 8%       |
| Adults with Less than a     |             |          |          |
| High School Degree          | 40%         | 30%      | 20%      |
| People Living Below 150% of |             |          |          |
| Federal Poverty Level       | <b>62</b> % | 46%      | 32%      |
| Food Insecure               | 26%         | 22%      | 17%      |
| Median Household Income     | \$21,116    | \$33,712 | \$52,996 |
| Severely Rent Burdened      | 34%         | 35%      | 29%      |
| Overcrowded                 | 12%         | 12