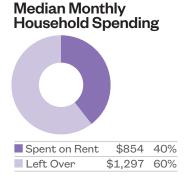

#### **Families Entering Shelter**

Number of Families, FY 2014

Percent Change from FY 2013 to FY 2014

13%

Borough Rank (Out of 12 CDs in the Bronx)

Citywide Rank (Out of 59 CDs in New York City)