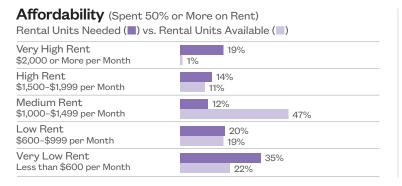

elter**

Number of Families, FY 2014
428

Percent Change from FY 2013 to FY 2014

-6%

Borough Rank (Out of 12 CDs in the Bronx)



Citywide Rank (Out of 59 CDs in New York City)





#### All Homeless Students, SY 2013-14

Number of Students

3,628

Percent Change from SY 2010-11

44%

Borough Rank (Out of 12 CDs in the Bronx)



Citywide Rank (Out of 59 CDs in New York City)



#### Homeless Students That Are Doubled Up

Percent of Students

66%

Percent Change from SY 2010-11

**67**%

## Homeless Students

Percent of Students

in Shelter

30%

Percent Change from SY 2010-11

24%

#### Homelessness and Poverty Among All Students, SY 2013-14



| Homeless                  | 21% |
|---------------------------|-----|
| Housed,<br>Low Income     | 72% |
| Housed,<br>Not Low Income | 7%  |





|                             |             | A STATE OF THE STA | ,6       |
|-----------------------------|-------------|-------------------------------------------------------------------------------------------------------------------------------------------------------------------------------------------------------------------------------------------------------------------------------------------------------------------------------------------------------------------------------------------------------------------------------------------------------------------------------------------------------------------------------------------------------------------------------------------------------------------------------------------------------------------------------------------------