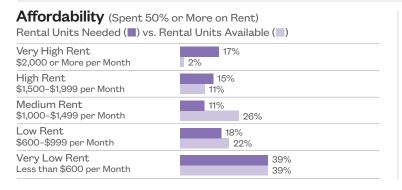

ering Shelter**

Number of Families, FY 2014

Percent Change from FY 2013 to FY 2014

**-1%** 

Borough Rank (Out of 12 CDs in the Bronx)

Citywide Rank (Out of 59 CDs

in New York City)



#### All Homeless Students, SY 2013-14

Number of Students

1,796

Percent Change from SY 2010-11

**30**%

## Borough Rank (Out of 12 CDs in the Bronx)

Citywide Rank (Out of 59 CDs in New York City)

<del>---14</del>

#### Homeless Students That Are Doubled Up

Percent of Students

35%

Percent Change from SY 2010–11 71%

## Homeless Students in Shelter

Percent of Students

56%

Percent Change from SY 2010-11

#### Homelessness and Poverty Among All Students, SY 2013-14



| Homeless              | 21% |
|-----------------------|-----|
| Housed,<br>Low Income | 69% |
| Not Low Income        | 10% |





|                             | 4           | N. C.    |          |
|-----------------------------|-------------|----------|----------|
|                             | ĈD          | Borough  | NYC      |
| Unemployment                | 11%         | 12%      | 8%       |
| Adults with Less than a     |             |          |          |
| High School Degree          | 40%         | 30%      | 20%      |
| People Living Below 150% of |             |          |          |
| Federal Poverty Level       | <b>62</b> % | 46%      | 32%      |
| Food Insecure               | 26%         | 22%      | 17%      |
| Median Household Income     | \$21,116    | \$33,712 | \$52,996 |
| Severely Rent Burdened      | 34%         | 35%      | 29%      |
| Overcrowded                 | 12%         | 12