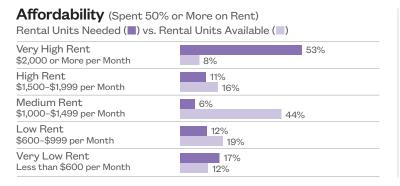

FY 2014

Percent Change from FY 2013 to FY 2014

**-2**%

Borough Rank (Out of 12 CDs in the Bronx)



Citywide Rank (Out of 59 CDs in New York City)





#### All Homeless Students, SY 2013-14

Number of Students

1,230

Percent Change from SY 2010-11

**37**%

## Borough Rank (Out of 12 CDs in the Bronx)

Citywide Rank (Out of 59 CDs in New York City)

**\_\_\_23** 

#### Homeless Students That Are Doubled Up

Percent of Students

**69**%

Percent Change from SY 2010-11 104%

## Homeless Students in Shelter

Percent of Students

**22**%

Percent Change from SY 2010-11

#### Homelessness and Poverty Among All Students, SY 2013-14



| Homeless       | 10%  |
|----------------|------|
| Housed,        | 62%  |
| Housed,        | 0276 |
| Not Low Income | 28%  |
|                |      |





|                             | 4           | A STATE OF THE STA |          |
|-----------------------------|-------------|-------------------------------------------------------------------------------------------------------------------------------------------------------------------------------------------------------------------------------------------------------------------------------------------------------------------------------------------------------------------------------------------------------------------------------------------------------------------------------------------------------------------------------------------------------------------------------------------------------------------------------------------------------------------------------------------------