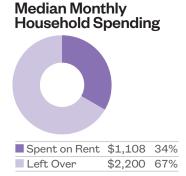

### **Stability Indicators**

| 4           |                                             |                                                                                                                 |
|-------------|---------------------------------------------|-----------------------------------------------------------------------------------------------------------------|
| CD          | Borough                                     | NYC                                                                                                             |
| 10%         | 12%                                         | 8%                                                                                                              |
|             |                                             |                                                                                                                 |
| <b>17</b> % | 30%                                         | 20%                                                                                                             |
|             |                                             |                                                                                                                 |
| 30%         | 46%                                         | 32%                                                                                                             |
| 15%         | 22%                                         | 17%                                                                                                             |
| \$54,224    | \$33,712                                    | \$52,996                                                                                                        |
| <b>32</b> % | 35%                                         | 29%                                                                                                             |
| 12%         | 12%                                         | 11%                                                                                                             |
|             | 10%<br>17%<br>30%<br>15%<br>\$54,224<br>32% | 10%     12%       17%     30%       30%     46%       15%     22%       \$54,224     \$33,712       32%     35% |