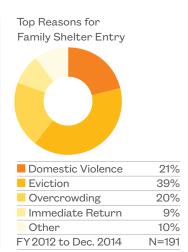

# On the Map: Community Snapshots Family Homelessness in Your Community

## Riverdale

### **Bronx Community District 8**



#### Homelessness and Poverty

#### **Families Entering Shelter**

Number of Families, FY 2014

Percent Change from FY 2013 to FY 2014

**-2**%

Borough Rank (Out of 12 CDs in the Bronx)



Citywide Rank (Out of 59 CDs in New York City)





#### All Homeless Students, SY 2013-14

Number of Students

1,230

Percent Change from SY 2010-11

**37**%

### Borough Rank (Out of 12 CDs in the Bronx)

Citywide Rank (Out of 59 CDs in New York City)



#### Homeless Students That Are Doubled Up

Percent of Students

**69**%

Percent Change from SY 2010–11 104%

### Homeless Students in Shelter

Percent of Students

**22**%

Percent Change from SY 2010-11

#### Homelessness and Poverty Among All Students, SY 2013-14



| Homeless                  | 10% |
|---------------------------|-----|
| Housed,<br>Low Income     | 62% |
| Housed,<br>Not Low Income | 28% |

### **Stability Indicators**





| 4           |                                             |