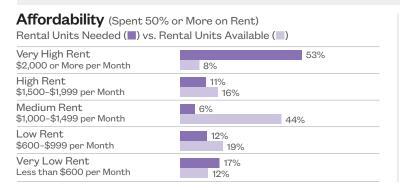

### **Stability Indicators**

| 4           |                                             |                                                                                                                 |
|-------------|---------------------------------------------|-----------------------------------------------------------------------------------------------------------------|
| CD          | Borough                                     | NYC                                                                                                             |
| 10%         | 12%                                         | 8%                                                                                                              |
|             |                                             |                                                                                                                 |
| <b>17</b> % | 30%                                         | 20%                                                                                                             |
|             |                                             |                                                                                                                 |
| 30%         | 46%                                         | 32%                                                                                                             |
| 15%         | 22%                                         | 17%                                                                                                             |
| \$54,224    | \$33,712                                    | \$52,996                                                                                                        |
| <b>32</b> % | 35%                                         | 29%                                                                                                             |
| 12%         | 12%                                         | 11%                                                                                                             |
|             | 10%<br>17%<br>30%<br>15%<br>\$54,224<br>32% | 10%     12%       17%     30%       30%     46%       15%     22%       \$54,224     \$33,712       32%     35% |