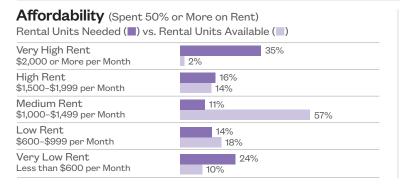

14

Percent Change from FY 2013 to FY 2014

**-6**%

Borough Rank (Out of 12 CDs in the Bronx)

Citywide Rank (Out of 59 CDs in New York City)





#### All Homeless Students, SY 2013-14

Number of Students

3,269

Percent Change from SY 2010-11

**57%** 

Borough Rank (Out of 12 CDs in the Bronx)

\_\_\_\_3

Citywide Rank (Out of 59 CDs in New York City)

**⊢**3

#### Homeless Students That Are Doubled Up

Percent of Students 72%

Percent Change from SY 2010-11

## Homeless Students in Shelter

Percent of Students

**24**%

Percent Change from SY 2010–11

#### Homelessness and Poverty Among All Students, SY 2013-14



| Homeless                  | 15% |
|---------------------------|-----|
| Housed,<br>Low Income     | 68% |
| Housed,<br>Not Low Income | 17% |

# **Stability Indicators**





| 1        | S. Ki                                       | ,                                                                                                              |
|----------|---------------------------------------------|----------------------------------------------------------------------------------------------------------------|
| CD       | Borough                                     | NYC                                                                                                            |
| 14%      | 9%                                          | 8%                                                                                                             |
|          |                                             |