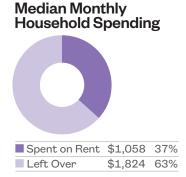

# **Stability Indicators**

| 1        | S. Ki                                       | ,                                                                                                              |
|----------|---------------------------------------------|----------------------------------------------------------------------------------------------------------------|
| CD       | Borough                                     | NYC                                                                                                            |
| 14%      | 9%                                          | 8%                                                                                                             |
|          |                                             |                                                                                                                |
| 33%      | 30%                                         | 20%                                                                                                            |
|          |                                             |                                                                                                                |
| 45%      | 46%                                         | 32%                                                                                                            |
| 22%      | 22%                                         | 17%                                                                                                            |
| \$35,495 | \$33,712                                    | \$52,996                                                                                                       |
| 36%      | 35%                                         | 29%                                                                                                            |
| 16%      | 12%                                         | 11%                                                                                                            |
|          | 14%<br>33%<br>45%<br>22%<br>\$35,495<br>36% | 14%     9%       33%     30%       45%     46%       22%     22%       \$35,495     \$33,712       36%     35% |