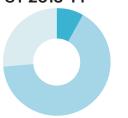

## Homeless Students in Shelter

Percent of Students

**32**%

Percent Change from SY 2010-11

| Homeless                  | 8%  |
|---------------------------|-----|
| Housed,<br>Low Income     | 65% |
| Housed,<br>Not Low Income | 26% |