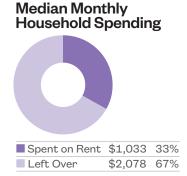

## **Stability Indicators**

|                             |          | A STATE OF THE STA | ,6       |
|-----------------------------|----------|--------------------------------------------------------------------------------------------------------------------------------------------------------------------------------------------------------------------------------------------------------------------------------------------------------------------------------------------------------------------------------------------------------------------------------------------------------------------------------------------------------------------------------------------------------------------------------------------------------------------------------------------------------------------------------------------------------------------------------------------------------------------------------------------------------------------------------------------------------------------------------------------------------------------------------------------------------------------------------------------------------------------------------------------------------------------------------------------------------------------------------------------------------------------------------------------------------------------------------------------------------------------------------------------------------------------------------------------------------------------------------------------------------------------------------------------------------------------------------------------------------------------------------------------------------------------------------------------------------------------------------------------------------------------------------------------------------------------------------------------------------------------------------------------------------------------------------------------------------------------------------------------------------------------------------------------------------------------------------------------------------------------------------------------------------------------------------------------------------------------------------|----------|
|                             | CD       | Borough                                                                                                                                                                                                                                                                                                                                                                                                                                                                                                                                                                                                                                                                                                                                                                                                                                                                                                                                                                                                                                                                                                                                                                                                                                                                                                                                                                                                                                                                                                                                                                                                                                                                                                                                                                                                                                                                                                                                                                                                                                                                                                                        | NYC      |
| Unemployment                | 11%      | 12%                                                                                                                                                                                                                                                                                                                                                                                                                                                                                                                                                                                                                                                                                                                                                                                                                                                                                                                                                                                                                                                                                                                                                                                                                                                                                                                                                                                                                                                                                                                                                                                                                                                                                                                                                                                                                                                                                                                                                                                                                                                                                                                            | 8%       |
| Adults with Less than a     |          |                                                                                                                                                                                                                                                                                                                                                                                                                                                                                                                                                                                                                                                                                                                                                                                                                                                                                                                                                                                                                                                                                                                                                                                                                                                                                                                                                                                                                                                                                                                                                                                                                                                                                                                                                                                                                                                                                                                                                                                                                                                                                                                                |          |
| High School Degree          | 23%      | 30%                                                                                                                                                                                                                                                                                                                                                                                                                                                                                                                                                                                                                                                                                                                                                                                                                                                                                                                                                                                                                                                                                                                                                                                                                                                                                                                                                                                                                                                                                                                                                                                                                                                                                                                                                                                                                                                                                                                                                                                                                                                                                                                            | 20%      |
| People Living Below 150% of |          |                                                                                                                                                                                                                                                                                                                                                                                                                                                                                                                                                                                                                                                                                                                                                                                                                                                                                                                                                                                                                                                                                                                                                                                                                                                                                                                                                                                                                                                                                                                                                                                                                                                                                                                                                                                                                                                                                                                                                                                                                                                                                                                                |          |
| Federal Poverty Level       | 31%      | 46%                                                                                                                                                                                                                                                                                                                                                                                                                                                                                                                                                                                                                                                                                                                                                                                                                                                                                                                                                                                                                                                                                                                                                                                                                                                                                                                                                                                                                                                                                                                                                                                                                                                                                                                                                                                                                                                                                                                                                                                                                                                                                                                            | 32%      |
| Food Insecure               | 18%      | 22%                                                                                                                                                                                                                                                                                                                                                                                                                                                                                                                                                                                                                                                                                                                                                                                                                                                                                                                                                                                                                                                                                                                                                                                                                                                                                                                                                                                                                                                                                                                                                                                                                                                                                                                                                                                                                                                                                                                                                                                                                                                                                                                            | 17%      |
| Median Household Income     | \$47,910 | \$33,712                                                                                                                                                                                                                                                                                                                                                                                                                                                                                                                                                                                                                                                                                                                                                                                                                                                                                                                                                                                                                                                                                                                                                                                                                                                                                                                                                                                                                                                                                                                                                                                                                                                                                                                                                                                                                                                                                                                                                                                                                                                                                                                       | \$52,996 |
| Severely Rent Burdened      | 31%      | 35%                                                                                                                                                                                                                                                                                                                                                                                                                                                                                                                                                                                                                                                                                                                                                                                                                                                                                                                                                                                                                                                                                                                                                                                                                                                                                                                                                                                                                                                                                                                                                                                                                                                                                                                                                                                                                                                                                                                                                                                                                                                                                                                            | 29%      |
| Overcrowded                 | 11%      | 12%                                                                                                                                                                                                                                                                                                                                                                                                                                                                                                                                                                                                                                                                                                                                                                                                                                                                                                                                                                                                                                                                                                                                                                                                                                                                                                                                                                                                                                                                                                                                                                                                                                                                                                                                                                                                                                                                                                                                                                                                                                                                                                                            | 11%      |