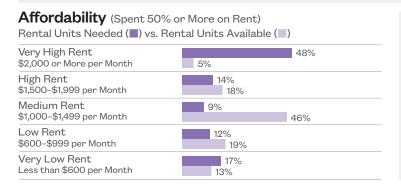

### Homelessness and Poverty

#### Families Entering Shelter

Number of Families, FY 2014

Percent Change from FY 2013 to FY 2014

**-3**%

Borough Rank (Out of 12 CDs in the Bronx)

Citywide Rank (Out of 59 CDs

\_\_\_\_23

in New York City)